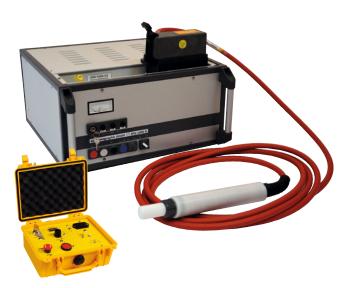

## IPG5000

The impulse generator IPG5000 is the high voltage supply to the seismic S-wave source BIS-SH and P-wave source SBS42.

### Impulse generator IPG5000 and remote control unit RCU.

# **Technical Details**

Impulse voltage: 5000 V Impulse energy: 1000 J Power supply: 230 V/110 V Shot release: Single or continuous Repetition rate: 8 s (or freely selectable between 3 and 8 s) Dimensions: 52 x 32 x 53 cm Weight: 60 kg Special features: Impulse counter, test trigger, emergency OFF button, intern/extern operation RCU: Single or continuous shot release, impulse counter, test trigger, trigger output, emergency OFF button