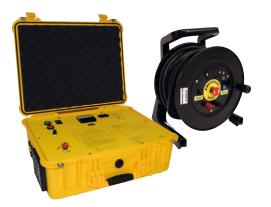

## IPG800

The impulse generator IPG800 is the high voltage supply to the seismic S-wave source BIS-SH-DS and BIS-SV.

Impulse generator IPG800 and remote control unit RCU.

## **Technical Details**

Impulse voltage: 800 V Impulse energy: 1000 J Power supply: 2 x 12 V (car batteries) Shot release: Single or continuous (5/10 shots) Repetition rate: 10 s Dimensions: 53 x 43 x 23 cm Weight: 15 kg Special features: Impulse counter, test trigger, emergency OFF button RCU: Start/stop operation, trigger output, emergency OFF button